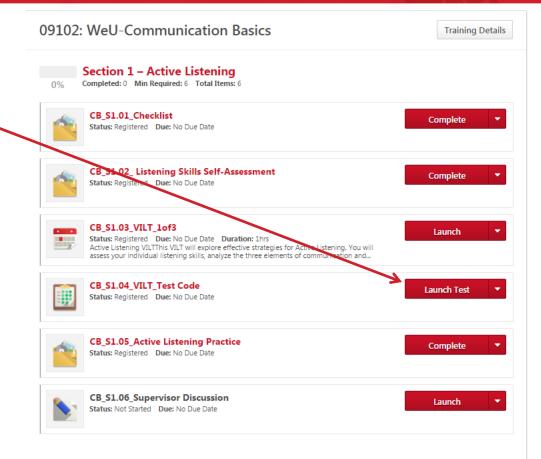

#### **Activity Completion (Optional Activities)**

 These sections show 100% completion for their section.

# Activity Completion (Optional Activities)

- These sections show 100% completion for their section.
- 2. These sections contain helpful documents and how to's, and do not affect your overall completion.

# **Activity Completion**

- Sections are on the left, activities are on the right.
- 2. Each activity type has a different icon.

 To open an attachment, click on the title of the file.

- To open an attachment, click on the title of the file.
- 2. A new window will open with details about the material and a Resource Download Link. Click the link to download the material.