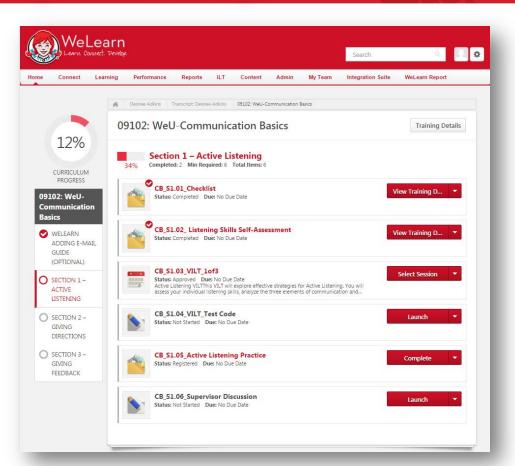

#### **Activity Completion (Optional Activities)**

 These sections show 100% completion for their section.

# Activity Completion (Optional Activities)

- These sections show 100% completion for their section.
- 2. These sections contain helpful documents and how to's, and do not affect your overall completion.

# **Activity Completion**

- Sections are on the left, activities are on the right.
- 2. Each activity type has a different icon.

 To open an attachment, click on the title of the file.

- To open an attachment, click on the title of the file.
- 2. A new window will open with details about the material and a Resource Download Link. Click the link to download the material.