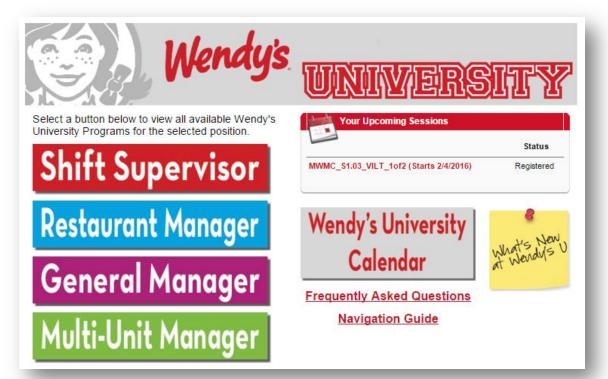

- 1. Log Into WeLearn.
- 2. Click the Wendy's University Icon.

- 1. Log Into WeLearn.
- 2. Click the Wendy's University Icon.
- 3. Choose your role to see a list of available courses.

- 1. Log Into WeLearn.
- 2. Click the Wendy's University Icon.
- 3. Choose your role to see a list of available courses.
- 4. Click the Title of the Program you wish to enroll in.