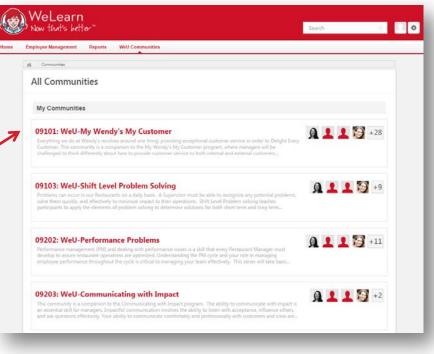

#### Posting to a Discussion Board

1. Click the "Topics" Tab and choose your "Section",

| ne Employee Managemen |                                        |                                  |
|-----------------------|----------------------------------------|----------------------------------|
|                       | Wendy's Win                            | IVERSITY                         |
| 09101: We             | eU-My Wendy's My Customer              | Options *                        |
|                       | nics Men en                            |                                  |
|                       | t Practices Sec                        | tion 1 – The Value of A Customer |
| Sec.                  | tion 2 – Building Customer Connections |                                  |
|                       |                                        | tion 1 – The Value of A Customer |

#### Posting to a Discussion Board

- 1. Click the "Topics" Tab and choose your "Section".
- 2. Click the title of the discussion.

# Posting to a Discussion Board

- 1. Click the "Topics" Tab and choose your "Section".
- 2. Click the title of the discussion.
- 3. Post your answers to the prompt by typing in the field and clicking reply.