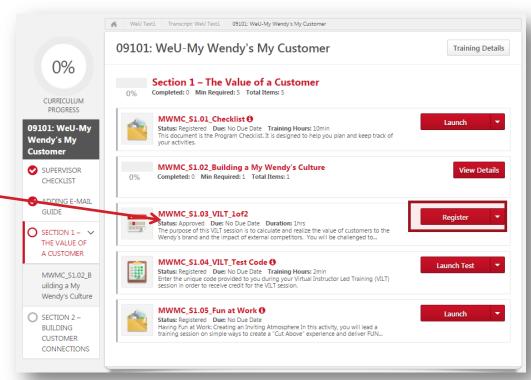

1. To register for your VILT, click "Select Session"

11:00 AM EST

01:00

Language(s): English (US)

Duration:

Location:

12:00 PM EST

MWMC VILT 1, Virtual Session

- 1. To register for your VILT, click "Select Session".
- 2. A new window will open, click "Request".

MWMC\_\$1.03\_VILT\_1of2 Event | Adobe Connect | 1 Hours 0 Min The purpose of this VILT session is to calculate and realize the value of customers to the Wendy's brand and the impact of external competitors. You will be challenged to think about how to leverage your team members in building and evolving your My Wendy's culture to provide a WOW experience. Details Event Number: MWMC S1.03 VILT 1of2 Subject(s): Wendy's University Available Languages: English (US) Select the session link to view the detail (5 Results) Seate Locator Waitlist Sessions Options Number Available MWMC \$1.03 VILT 1of2 2016 0204 1700 26 229 0 Request 2/4/2016 (Thursday) 2/4/2016 (Thursday) 5:00 PM EST 6:00 PM EST Duration: 01:00 Location: MWMC\_VILT\_1, Virtual Session Language(s): English (US) 230 27 0 MWMC \$1.03 VILT 1of2 2016 0216 1100 Request 2/16/2016 (Tuesday) 2/16/2016 (Tuesday)

- 1. To register for your VILT, click "Select Session".
- 2. A new window will open, click "Request".
- 3. Status will Change to Approved, Click "Register"
  - \*\*Note\*\* If your status says "Pending Approval" and you are unable to "Register" you will need to edit your approval count within your WeLearn Profile.
  - Details on how to do this can be found in our FAQ document on the WeU Splash Page

- 1. To register for your VILT, click "Select Session".
- 2. A new window will open, click "Request".
- 3. Status will Change to Approved, Click "Register"
- 4. Status will change to "Registered" and you are all set!