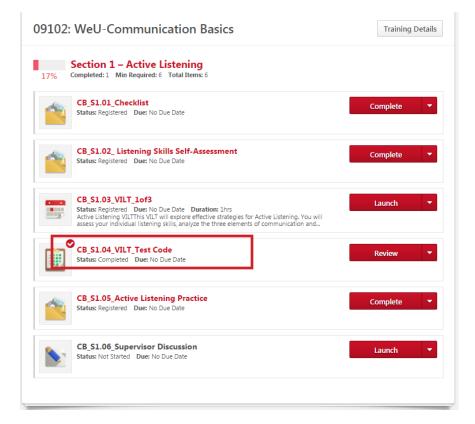

 After the VILT is completed, Launch the Test Code Activity.

- 1. After the VILT is completed, Launch the Test Code Activity.
- 2. Enter the Test Code provided to you by your facilitator during the VILT and press "Summary"

Test - CB\_\$1.04\_VILT Test Code

- 1. After the VILT is completed, Launch the Test Code Activity.
- 2. Enter the Test Code provided to you by your facilitator during the VILTand press "Summary"
- Confirm you have entered it correctly – and passed.

Test - CB S1 04 VILT Test Code

- 1. After the VILT is completed, Launch the Test Code Activity.
- 2. Enter the Test Code provided to you by your facilitator during the VILT.
- 3. Confirm you have entered it correctly and passed.