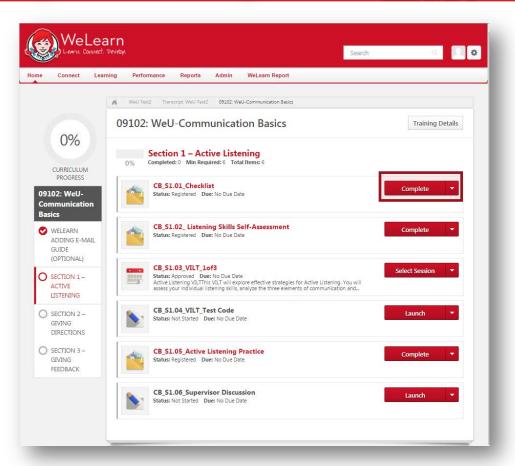

# **Activity Completion**

- Sections are on the left, activities are on the right.
- 2. Each activity type has a different icon.

 To open an attachment, click on the title of the file.

- To open an attachment, click on the title of the file.
- 2. A new window will open with details about the material and a Resource Download Link. Click the link to download the material.

#### **Activities Materials**

| ne Connect                                  | Learning              | Performance | Reports | ILT | Content | Admin | My Team | Integration Suite | WeLearn Report     |
|---------------------------------------------|-----------------------|-------------|---------|-----|---------|-------|---------|-------------------|--------------------|
| ing Details                                 |                       |             |         |     |         |       |         | Request Exemption | Move to Archived T |
| Training Type: F                            | DE                    |             |         |     |         |       |         |                   |                    |
| Provider: V<br>Version: 1                   | Vendy's Univer        | rsity       |         |     |         |       |         |                   |                    |
| Training Hours: 0<br>Description            | and the second second |             | •       |     |         |       |         |                   |                    |
| Resources<br>Status: F<br>Training Purpose: | Registered            | ecklist     |         |     |         |       |         |                   |                    |
| Due Date: 1                                 | lone                  |             |         |     |         |       |         |                   |                    |
|                                             |                       |             |         |     |         |       |         |                   |                    |
| proval History                              |                       |             |         |     |         |       |         |                   |                    |
|                                             |                       |             |         |     |         |       |         |                   |                    |