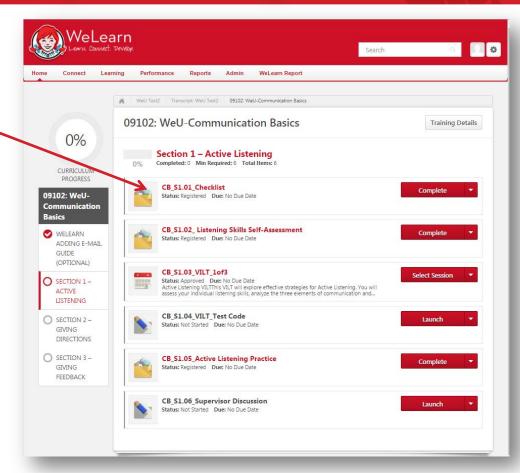

#### **Activity Completion (Optional Activities)**

 These sections show 100% completion for their section.

# Activity Completion (Optional Activities)

- These sections show 100% completion for their section.
- 2. These sections contain helpful documents and how to's, and do not affect your overall completion.

# **Activity Completion**

- Sections are on the left, activities are on the right.
- 2. Each activity type has a different icon.

 To open an attachment, click on the title of the file.

- To open an attachment, click on the title of the file.
- 2. A new window will open with details about the material and a Resource Download Link. Click the link to download the material.