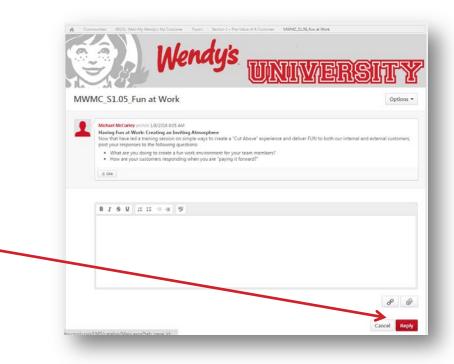

#### Posting to a Discussion Board

- 1. Click the "Topics" Tab and choose your "Section".
- 2. Click the title of the discussion.

# Posting to a Discussion Board

- 1. Click the "Topics" Tab and choose your "Section".
- 2. Click the title of the discussion.
- 3. Post your answers to the prompt by typing in the field and clicking reply.