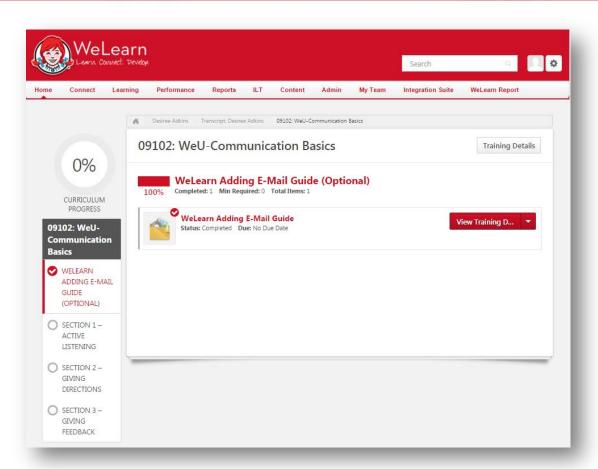

# **Activity Completion**

- Sections are on the left, activities are on the right.
- 2. Each activity type has a different icon.

 To open an attachment, click on the title of the file.

- To open an attachment, click on the title of the file.
- 2. A new window will open with details about the material and a Resource Download Link. Click the link to download the material.