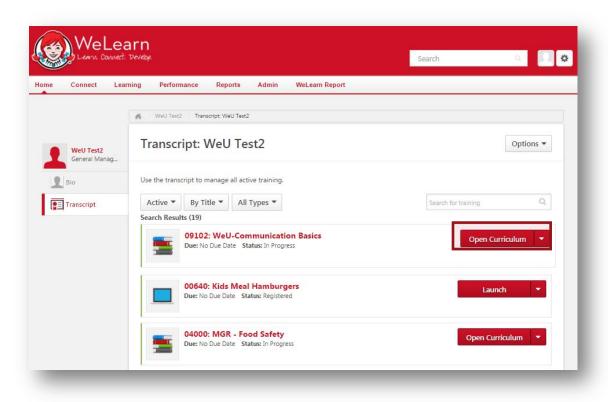

## Access Program

- 1. Log Into WeLearn.
- 2. Click the My Transcript Icon.

# Access Program

- 1. Log Into WeLearn.
- 2. Click the My Transcript Icon.
- 3. Click Open Curriculum.