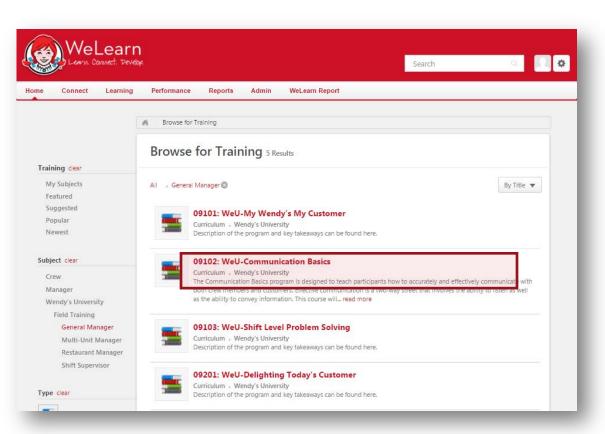

- 1. Log Into WeLearn.
- 2. Click the Wendy's University Icon.
- 3. Choose your role to see a list of available courses.
- 4. Click the Title of the Program you wish to enroll in.

| WeLearn<br>Levis Connect: Develop                                                                                                                                                                                                                                                                    | Search                                         | ۹ 🔲 ک |
|------------------------------------------------------------------------------------------------------------------------------------------------------------------------------------------------------------------------------------------------------------------------------------------------------|------------------------------------------------|-------|
| ome Connect Learning Performance Reports Admin WeLearn                                                                                                                                                                                                                                               | Report                                         |       |
| di Browse Training Details                                                                                                                                                                                                                                                                           |                                                |       |
| Training Details                                                                                                                                                                                                                                                                                     |                                                |       |
| 09102: WeU-Communication Basics<br>Curriculum • Wendy's University                                                                                                                                                                                                                                   |                                                |       |
| Request Assign                                                                                                                                                                                                                                                                                       |                                                |       |
| The Communication Basics program is designed to teach participants how to accurately and ef<br>communication is a two-way street that involves the ability to listen as well as the ability to cor<br>communication needs, practice active listening skills and provide clear communication that ach | vey information. This course will prepare mana |       |