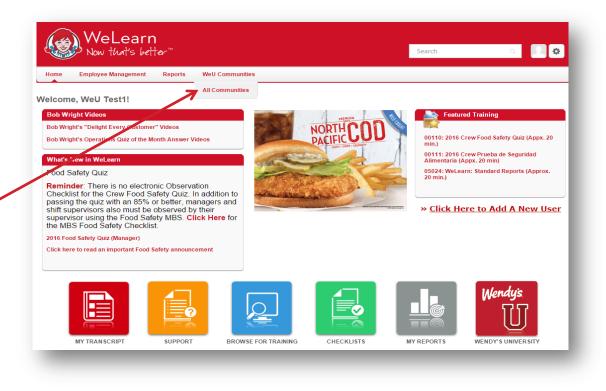

### **Accessing Communities/Discussion Board**

- 1. Log Into WeLearn.
- Hold the mouse over the "WeU Communities" link at the top of the page and click "All Communities".

## **Accessing Communities/Discussion Board**

- 1. Log Into WeLearn.
- 2. Hold the mouse over the "WeU Communities" link at the top of the page, and click "All Communities".
  - \*Note: If you are not part of a curriculum with a community, you can still access the All Communities page, but no communities will display.
- Click the title of the Community that corresponds with the program you are participating in.