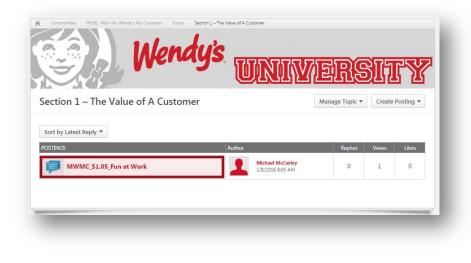

#### Posting to a Discussion Board

1. Click the "Topics" Tab and choose your "Section",

| ne Employee Managemen |                                        |                                  |
|-----------------------|----------------------------------------|----------------------------------|
|                       | Wendy's Win                            | IVERSITY                         |
| 09101: We             | eU-My Wendy's My Customer              | Options *                        |
|                       | nics Men en                            |                                  |
|                       | t Practices Sec                        | tion 1 – The Value of A Customer |
| Sec.                  | tion 2 – Building Customer Connections |                                  |
|                       |                                        | tion 1 – The Value of A Customer |

#### Posting to a Discussion Board

- 1. Click the "Topics" Tab and choose your "Section".
- 2. Click the title of the discussion.