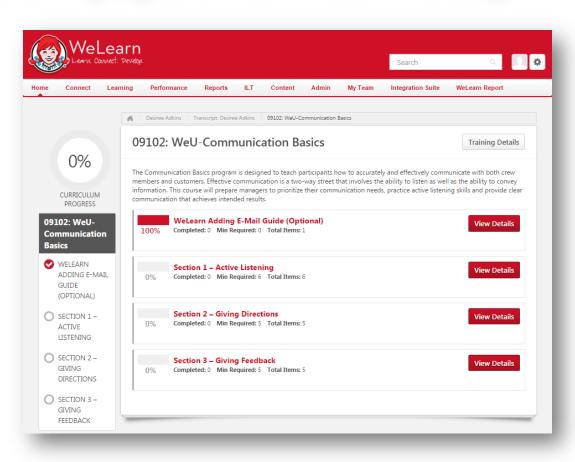

#### **Activity Completion (Optional Activities)**

 These sections show 100% completion for their section.

# Activity Completion (Optional Activities)

- These sections show 100% completion for their section.
- 2. These sections contain helpful documents and how to's, and do not affect your overall completion.