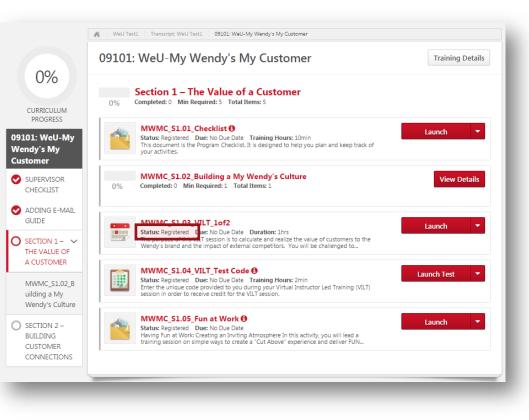

1. On the day of your VILT, access your curriculum and click "Launch".

- 1. On the day of your VILT, access your curriculum and click "Launch".
- 2. A new window will open, enter your first and last name and click "Enter Room".

 After the VILT is completed, Launch the Test Code Activity.

- 1. After the VILT is completed, Launch the Test Code Activity.
- 2. Enter the Test Code provided to you by your facilitator during the VILT and press "Summary"

Test - CB\_\$1.04\_VILT Test Code

- 1. After the VILT is completed, Launch the Test Code Activity.
- 2. Enter the Test Code provided to you by your facilitator during the VILTand press "Summary"
- Confirm you have entered it correctly – and passed.

Test - CB S1 04 VILT Test Code

- 1. After the VILT is completed, Launch the Test Code Activity.
- 2. Enter the Test Code provided to you by your facilitator during the VILT.
- 3. Confirm you have entered it correctly and passed.