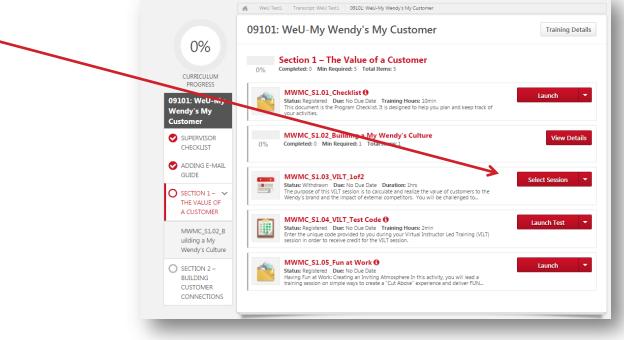

1. To register for your VILT, click "Select Session"

11:00 AM EST

01:00

Language(s): English (US)

Duration:

Location:

12:00 PM EST

MWMC VILT 1, Virtual Session

- 1. To register for your VILT, click "Select Session".
- 2. A new window will open, click "Request".

MWMC\_\$1.03\_VILT\_1of2 Event | Adobe Connect | 1 Hours 0 Min The purpose of this VILT session is to calculate and realize the value of customers to the Wendy's brand and the impact of external competitors. You will be challenged to think about how to leverage your team members in building and evolving your My Wendy's culture to provide a WOW experience. Details Event Number: MWMC S1.03 VILT 1of2 Subject(s): Wendy's University Available Languages: English (US) Select the session link to view the detail (5 Results) Seate Locator Waitlist Sessions Options Number Available MWMC \$1.03 VILT 1of2 2016 0204 1700 26 229 0 Request 2/4/2016 (Thursday) 2/4/2016 (Thursday) 5:00 PM EST 6:00 PM EST Duration: 01:00 Location: MWMC\_VILT\_1, Virtual Session Language(s): English (US) 230 27 0 MWMC \$1.03 VILT 1of2 2016 0216 1100 Request 2/16/2016 (Tuesday) 2/16/2016 (Tuesday)