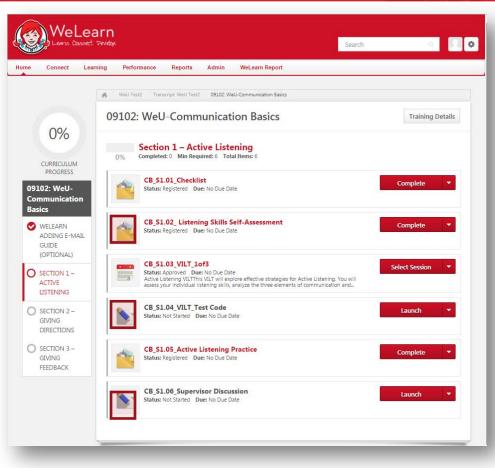

1. To register for your VILT, click "Select Session"

11:00 AM EST

01:00

Language(s): English (US)

Duration:

Location:

12:00 PM EST

MWMC VILT 1, Virtual Session

- 1. To register for your VILT, click "Select Session".
- 2. A new window will open, click "Request".

MWMC\_\$1.03\_VILT\_1of2 Event | Adobe Connect | 1 Hours 0 Min The purpose of this VILT session is to calculate and realize the value of customers to the Wendy's brand and the impact of external competitors. You will be challenged to think about how to leverage your team members in building and evolving your My Wendy's culture to provide a WOW experience. Details Event Number: MWMC S1.03 VILT 1of2 Subject(s): Wendy's University Available Languages: English (US) Select the session link to view the detail (5 Results) Seate Locator Waitlist Sessions Options Number Available MWMC \$1.03 VILT 1of2 2016 0204 1700 26 229 0 Request 2/4/2016 (Thursday) 2/4/2016 (Thursday) 5:00 PM EST 6:00 PM EST Duration: 01:00 Location: MWMC\_VILT\_1, Virtual Session Language(s): English (US) 230 27 0 MWMC \$1.03 VILT 1of2 2016 0216 1100 Request 2/16/2016 (Tuesday) 2/16/2016 (Tuesday)