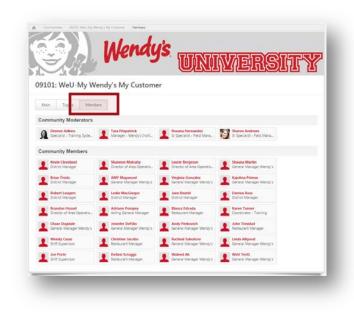

#### **Navigating Communities/Discussion Board**

- You will land on the "Main" tab.
- 2. To participate in discussions, click the "Topic Tab", and choose your "Section".
- 3. The "Members" tab displays the Community moderators and participants.