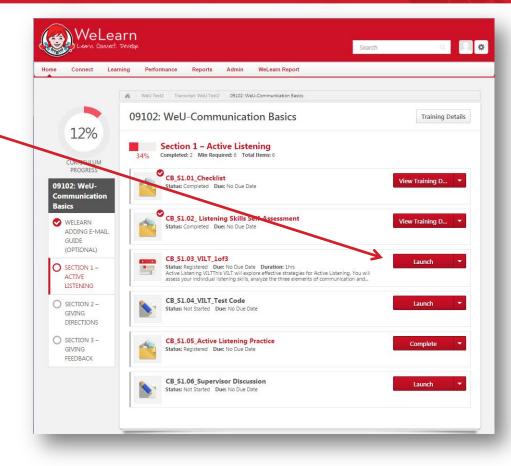

#### **Activity Completion (Optional Activities)**

 These sections show 100% completion for their section.

# Activity Completion (Optional Activities)

- These sections show 100% completion for their section.
- 2. These sections contain helpful documents and how to's, and do not affect your overall completion.

# **Activity Completion**

- Sections are on the left, activities are on the right.
- 2. Each activity type has a different icon.

 To open an attachment, click on the title of the file.

- To open an attachment, click on the title of the file.
- 2. A new window will open with details about the material and a Resource Download Link. Click the link to download the material.