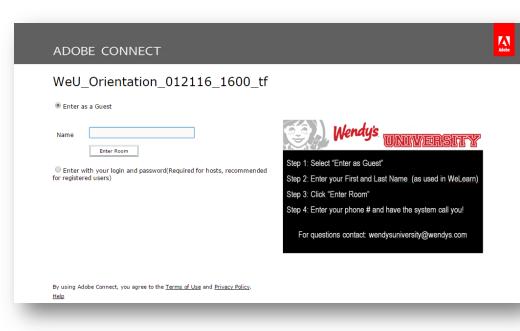

1. On the day of your VILT, access your curriculum and click "Launch".

- 1. On the day of your VILT, access your curriculum and click "Launch".
- 2. A new window will open, enter your first and last name and click "Enter Room".