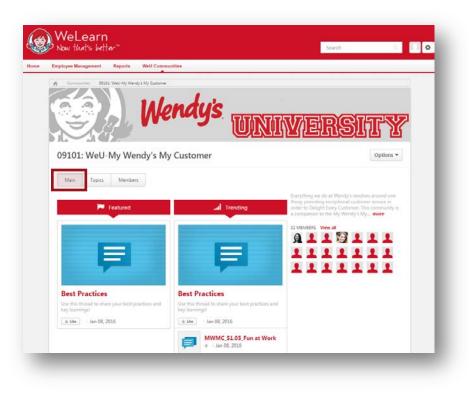

#### You will land on the "Main" tab.

• \*Note: Think of this as the front page of a newspaper, where you can get highlights of a Community

#### **Navigating Communities/Discussion Board**

- You will land on the "Main" tab.
- To participate in discussions, click the "Topic Tab", and choose your "Section".
  - \*Note: This is the tab where you will post discussion postings.

#### **Navigating Communities/Discussion Board**

- You will land on the "Main" tab.
- 2. To participate in discussions, click the "Topic Tab", and choose your "Section".
- 3. The "Members" tab displays the Community moderators and participants.